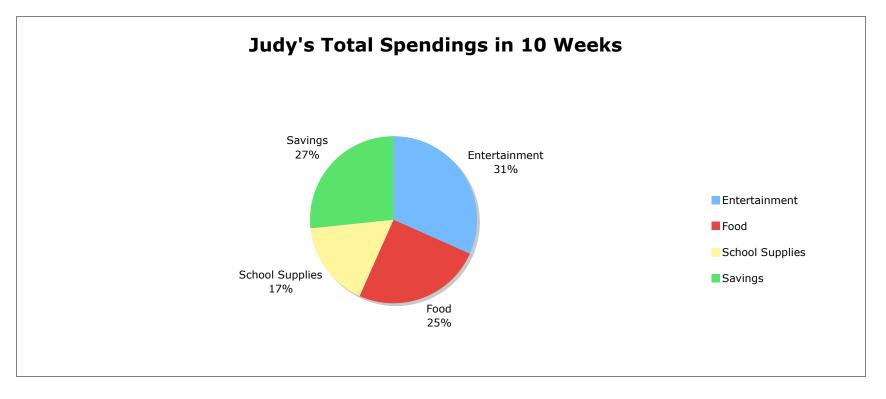

## Judy's Allowance and Spendings in 10 Weeks By: Allen

|                        | Week 1 | Week 2 | Week 3 | Week 4 | Week 5 | Week 6 | Week 7 | Week 8 | Week 9 | Week 10 | Total   | Percent |
|------------------------|--------|--------|--------|--------|--------|--------|--------|--------|--------|---------|---------|---------|
| Entertainment          | \$2.00 | \$1.00 | \$2.00 | \$3.00 | \$2.00 | \$0.00 | \$6.00 | \$1.00 | \$2.00 | \$0.00  | \$19.00 | 32%     |
| Food                   | \$1.00 | \$3.00 | \$2.00 | \$1.00 | \$2.00 | \$1.00 | \$0.00 | \$1.00 | \$2.00 | \$2.00  | \$15.00 | 25%     |
| <b>School Supplies</b> | \$2.00 | \$1.00 | \$1.00 | \$1.00 | \$1.00 | \$0.00 | \$0.00 | \$1.00 | \$2.00 | \$1.00  | \$10.00 | 17%     |
| Savings                | \$1.00 | \$1.00 | \$1.00 | \$1.00 | \$1.00 | \$5.00 | \$0.00 | \$3.00 | \$0.00 | \$3.00  | \$16.00 | 27%     |
|                        |        |        |        |        |        |        |        |        |        |         |         |         |
| Allowance              | \$6.00 | \$6.00 | \$6.00 | \$6.00 | \$6.00 | \$6.00 | \$6.00 | \$6.00 | \$6.00 | \$6.00  | \$60.00 |         |